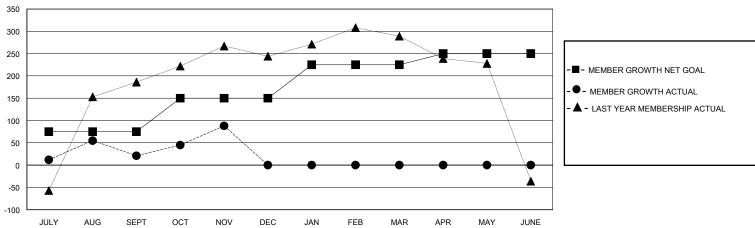

## District 320 F

GMT: LOCATION INDIA GMT CA

| •             |               |             |               |                               |                        |                         | •                                                  |  |
|---------------|---------------|-------------|---------------|-------------------------------|------------------------|-------------------------|----------------------------------------------------|--|
|               | Club          | s           |               | Members RESULTS FOR 2024-2025 |                        |                         |                                                    |  |
|               | RESULTS FOR   | R 2024-2025 |               |                               |                        |                         |                                                    |  |
| QUARTER       | NEW CLUB GOAL | NEW CLUBS   | DROPPED CLUBS | QUARTER MEME                  | BER GROWTH NET<br>GOAL | MEMBER GROWTH<br>ACTUAL | DROPPED<br>MEMBERS ACTUAL<br>(including transfers) |  |
| JULY/AUG/SEPT | 3             | 1           | 5             | JULY/AUG/SEPT                 | 75                     | 91                      | 64                                                 |  |
| OCT/NOV/DEC   | 0             | 1           | 0             | OCT/NOV/DEC                   | 75                     | 95                      | 27                                                 |  |
| JAN/FEB/MAR   | 2             | 0           | 0             | JAN/FEB/MAR                   | 75                     | 0                       | 0                                                  |  |
| APR/MAY/JUNE  | 0             | 0           | 0             | APR/MAY/JUNE                  | 25                     | 0                       | 0                                                  |  |

## GOALS AND ACTUAL MEMBERS CUMULATIVE

| DROPPED CLUBS: 5           |    | 30 CLUBS OF 90 ADDED 1 OR MORE<br>NEW MEMBERS | GENDER DISTRIBUTION  MALE 2,395 (80.42%)  FEMALE 581 (19.51%) |               |   |
|----------------------------|----|-----------------------------------------------|---------------------------------------------------------------|---------------|---|
| DROPPED MEMBERS            |    |                                               | LIWALL                                                        | 301 (10.0176) |   |
| DECEASED                   | 2  | CLICK HERE FOR CUMULATIVE                     | TOTAL FAMILY UNIT MEMBERS                                     |               | 0 |
| CLUB CANCELLED 38 OTHER 50 |    | MEMBERSHIP DATA                               | FAMILY MEMBERS PAYING HALF                                    |               | 0 |
|                            |    |                                               |                                                               |               | U |
| TOTAL                      | 90 |                                               |                                                               |               |   |