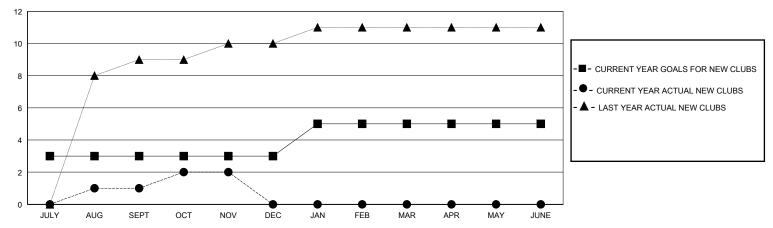

## District 320 F

GMT: LOCATION INDIA GMT CA

| •             |               |             |               |                               |                        |                         | •                                                  |  |
|---------------|---------------|-------------|---------------|-------------------------------|------------------------|-------------------------|----------------------------------------------------|--|
|               | Club          | s           |               | Members RESULTS FOR 2024-2025 |                        |                         |                                                    |  |
|               | RESULTS FOR   | R 2024-2025 |               |                               |                        |                         |                                                    |  |
| QUARTER       | NEW CLUB GOAL | NEW CLUBS   | DROPPED CLUBS | QUARTER MEME                  | BER GROWTH NET<br>GOAL | MEMBER GROWTH<br>ACTUAL | DROPPED<br>MEMBERS ACTUAL<br>(including transfers) |  |
| JULY/AUG/SEPT | 3             | 1           | 5             | JULY/AUG/SEPT                 | 75                     | 91                      | 64                                                 |  |
| OCT/NOV/DEC   | 0             | 1           | 0             | OCT/NOV/DEC                   | 75                     | 95                      | 27                                                 |  |
| JAN/FEB/MAR   | 2             | 0           | 0             | JAN/FEB/MAR                   | 75                     | 0                       | 0                                                  |  |
| APR/MAY/JUNE  | 0             | 0           | 0             | APR/MAY/JUNE                  | 25                     | 0                       | 0                                                  |  |

## GOALS AND ACTUAL NEW CLUBS CUMULATIVE